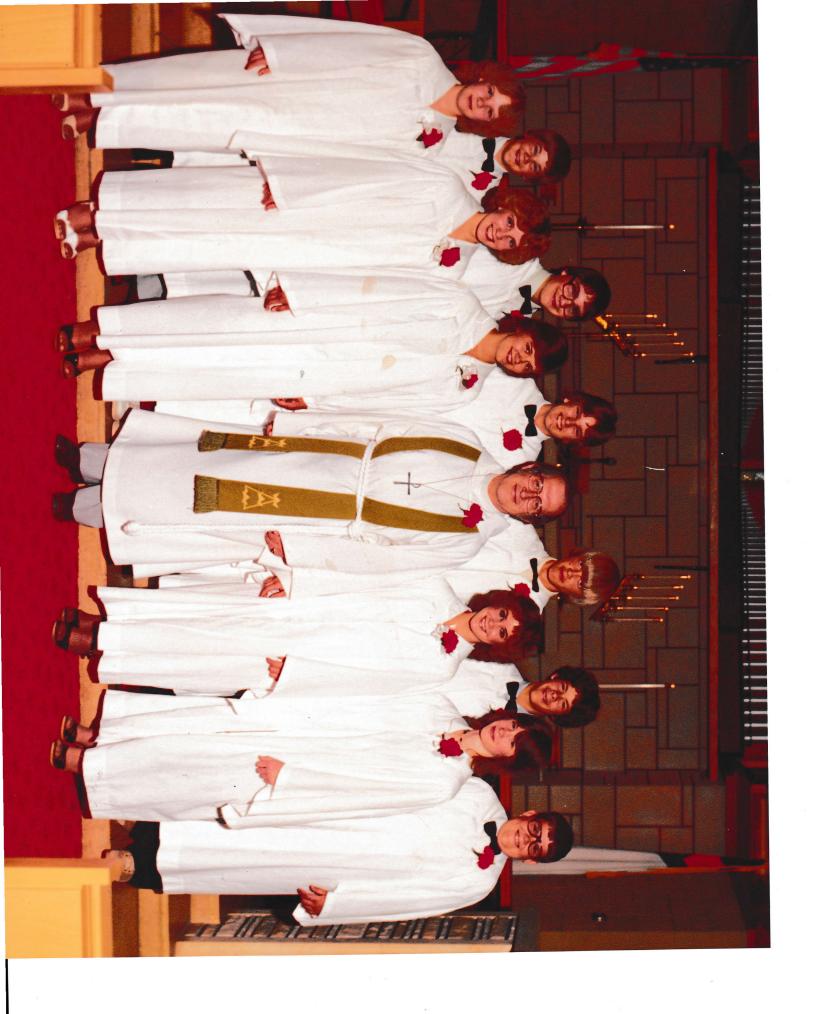

#### **WELCOME HOME!**

July 26-28<sup>th</sup> will be the JHS 1984 class reunion. Welcome back to those who are coming home for the weekend.

Pictured here are the Concordia

members of the '84 class in their 1980 confirmation photo with Pastor Richard Ames: Sidney Canham, Mary Ellen Duff, Jodi Englund, Kimberly Harr, Randall Jorgenson, Deano Krueger, Brian Lux, Doene Moos, Daniel Rucker, and Terri Stebner.