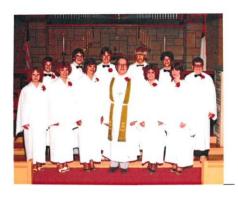

#### **WELCOME HOME!**

July 26-28<sup>th</sup> will be the JHS 1984 class reunion. Welcome back to those who are coming home for the weekend.

Pictured here are the Concordia

members of the '84 class in their 1980 confirmation photo with Pastor Richard Ames: Sidney Canham, Mary Ellen Duff, Jodi Englund, Kimberly Harr, Randall Jorgenson, Deano Krueger, Brian Lux, Doene Moos, Daniel Rucker, and Terri Stebner.