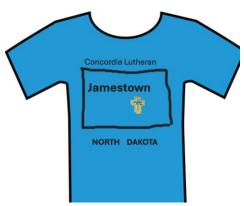

### **Shirts for Sale!**

\*Do you want to **support the Youth** in their fundraising efforts?
\*Do you have **\$20** to spend?

If you answered "YES" to any one of these questions, then you should consider buying one of the Concordia Lutheran Church T-shirts on sale. They were designed by the Youth for their trip to the National Youth Gathering this summer. Look for the sample on the table in the Narthex and see Nayva for available sizes.