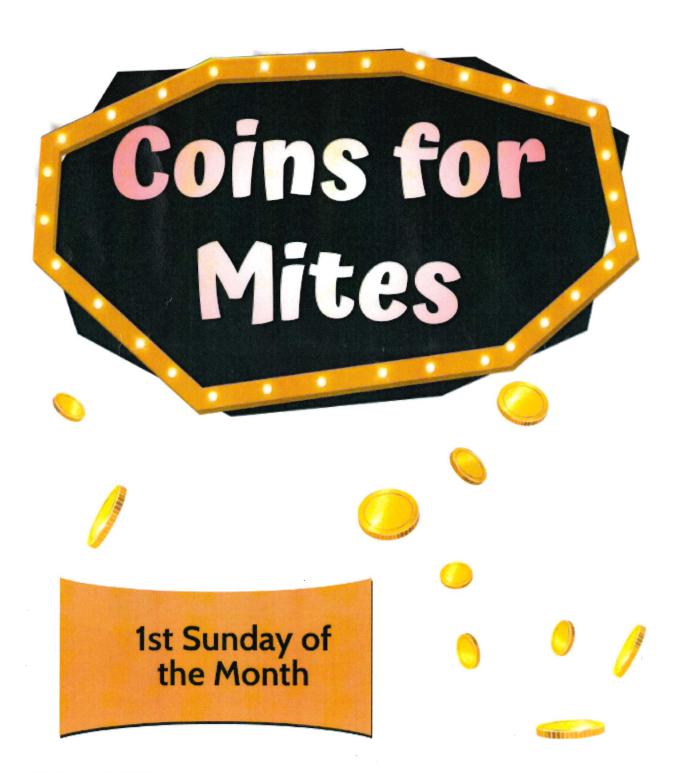

### The first Sunday of June is Mite Sunday

Thank you to everyone for donating to the noisy mites. We collected **\$115.46** in June.

We collect our mites to help fund all our District and National LWML mission grant projects for this biennium....the mission grants, to be selected at the LWML Convention, will be chosen from a list of 47 proposed projects.