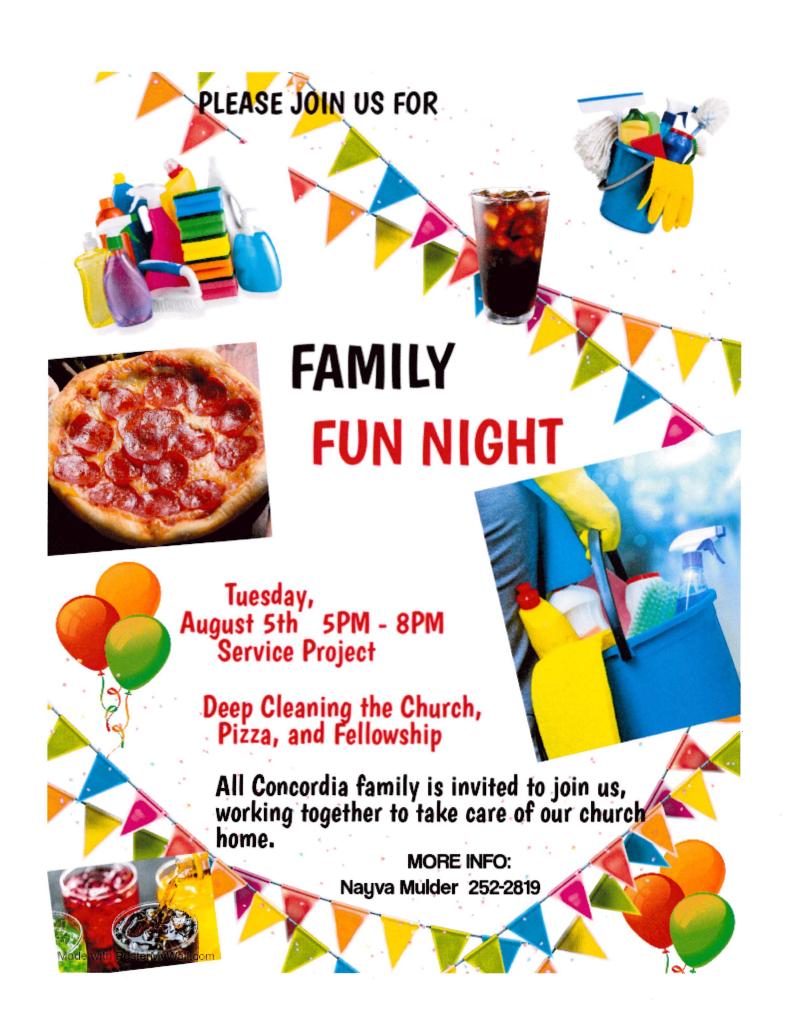

## New for summer this year, alternative to VBS

The Board of Education met and decided to do a family event for all members of Concordia and all ages this summer. Instead of VBS this year, we planned Family Fun Nights with Yard Games on June 3<sup>rd</sup> and Water Games on June 24<sup>th</sup>. In addition to games, we had a devotion and some singing, socializing and also a campfire and smores. We had a group of 14 people on the June 3<sup>rd</sup>.

For August we are planning for August 5, 5pm – 8pm as we are planning a service project with a meal following.

Check the flyer for more details. We hope that you plan to join us.

--Sunday School Superintendent Sue